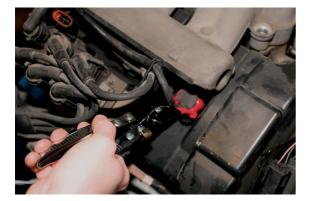

## **Spark Plug Boot Pliers**

Specialist pliers designed for removing spark plug insulation boots. The jaws have non-marking plastic tips and are shaped to cradle the boot for the safe removal of even stubborn insulation boots. The pliers have long-handles and 45° offset jaws to access hard to reach areas. High quality tool with spring loaded handles for effortless spark plug maintenance.

## **Additional Information**

- Specialist pliers for removal of spark plug insulation boots.
- Spring assisted handles for precise control.
- Plastic dipped, curved profile jaws grip boots securely for safe removal. (jaw width: 62mm, height: 23mm).
- Long reach tool (235mm total length) for improved engine access.
- · Good quality construction for reliable performance.