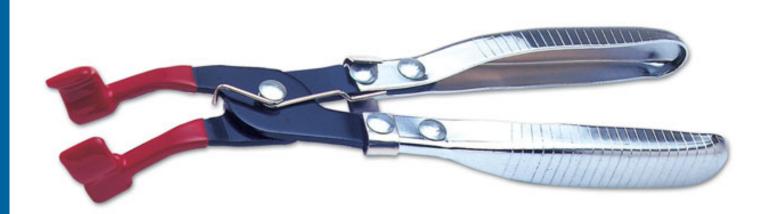

## **Spark Plug Boot Pliers**

Specialist pliers designed for removing spark plug insulation boots. The jaws have non-marking plastic tips and are shaped to cradle the boot for the safe removal of even stubborn insulation boots. The pliers have long-handles and 45° offset jaws to access hard to reach areas. High quality tool with spring loaded handles for effortless spark plug maintenance.

## **Additional Information**

- Specialist pliers for removal of spark plug insulation boots.
- Spring assisted handles for precise control.
- Plastic dipped, curved profile jaws grip boots securely for safe removal. (jaw width: 62mm, height: 23mm).
- Long reach tool (235mm total length) for improved engine access.
- · Good quality construction for reliable performance.